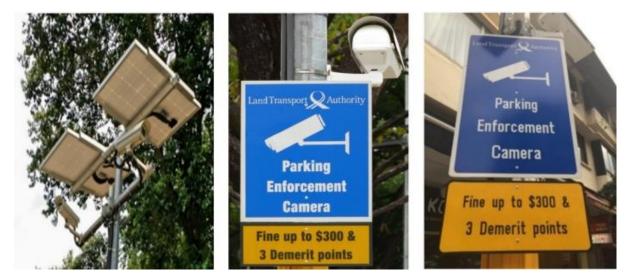

## Identifying a CCTV Monitoring Zone

LTA has painted lamp posts and sign posts within CCTV monitoring zones with bright orange vertical strips. In tandem, "No Waiting" signs at passenger pick-up points with CCTV cameras are installed to remind motorists that they are not allowed to wait at these pick-up locations other than immediate boarding and alighting of passengers.

CCTV camera and signage