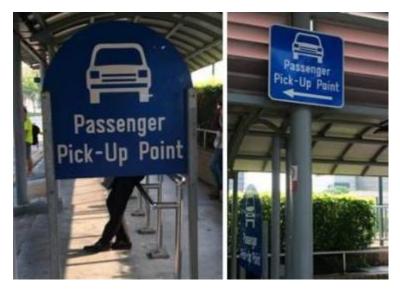

## **Parking Rules and Regulations**

10. Pick-up/Drop-off bay:

Pick-up and drop-off points provided near public transport nodes are meant to facilitate immediate pick up and drop off. Hence, motorists should not wait at these bays, as this will cause unnecessary obstruction to other motorists picking up or alighting their passengers.