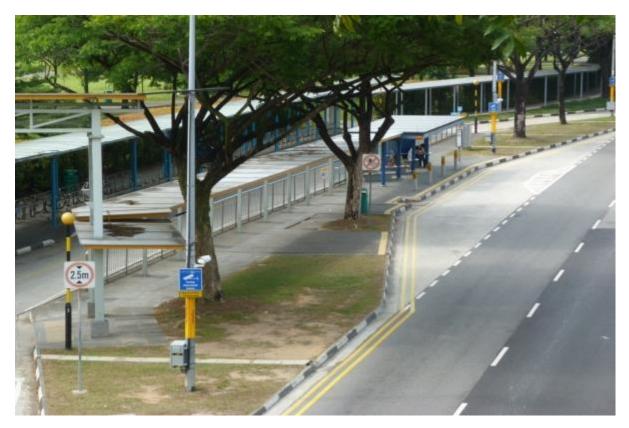

## Identifying a CCTV Monitoring Zone

LTA has painted lamp posts and sign posts within CCTV monitoring zones with bright orange vertical strips. In tandem, "No Waiting" signs at passenger pick-up points with CCTV cameras are installed to remind motorists that they are not allowed to wait at these pick-up locations other than immediate boarding and alighting of passengers.

## Orange-coated lamp post

"No Waiting" reminder signs at pick-up/drop-off bays