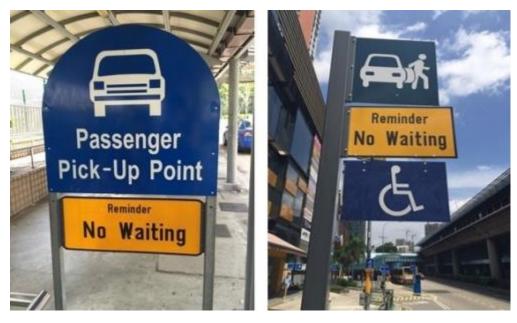

## Identifying a CCTV Monitoring Zone

LTA has painted lamp posts and sign posts within CCTV monitoring zones with bright orange vertical strips. In tandem, "No Waiting" signs at passenger pick-up points with CCTV cameras are installed to remind motorists that they are not allowed to wait at these pick-up locations other than immediate boarding and alighting of passengers.

## Orange-coated lamp post

"No Waiting" reminder signs at pick-up/drop-off bays