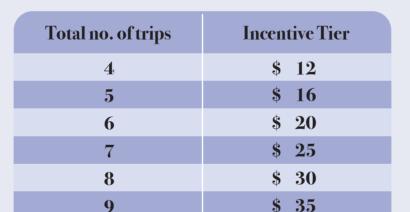

• • • •

•

• • • • •









•

0

•

•

•

•

Make a total of 6 or more pick-up trips at Changi Airport between **21-25 Dec**, **3pm-6pm** and be rewarded with below incentives:

•

•

•

| Total no. of trips | Incentive Tier |  |
|--------------------|----------------|--|
| 6                  | \$ 18          |  |
| 7                  | \$ 22          |  |
| 8                  | \$ 26          |  |
| 9                  | \$ 30          |  |
| 10                 | \$ 34          |  |
| 11                 | \$ 38          |  |
| 12                 | \$ 42          |  |
| 13                 | \$ 46          |  |
| 14                 | \$ 50          |  |
| 15                 | \$ 54          |  |
| ≥ 16               | \$ 128         |  |





•





≥ 10



88



•

•

•

•

•

• • • • •

•

•

•

•

•

Make a total of 5 or more pick-up trips at Changi Airport between **31 Dec 3pm-8pm**, and **1-2 Jan 3pm-6pm**, and be rewarded with below incentives:

|   | Total no. of trips | Incen | ntive Tier |
|---|--------------------|-------|------------|
|   | 5                  | \$    | 25         |
|   | 6                  | \$    | 30         |
|   | 7                  | \$    | 35         |
|   | 8                  | \$    | 40         |
|   | 9                  | \$    | 45         |
|   | 10                 | \$    | 50         |
|   | 11                 | \$    | 55         |
|   | 12                 | \$    | 60         |
|   | 13                 | \$    | 65         |
|   | 14                 | \$    | 70         |
|   | 15