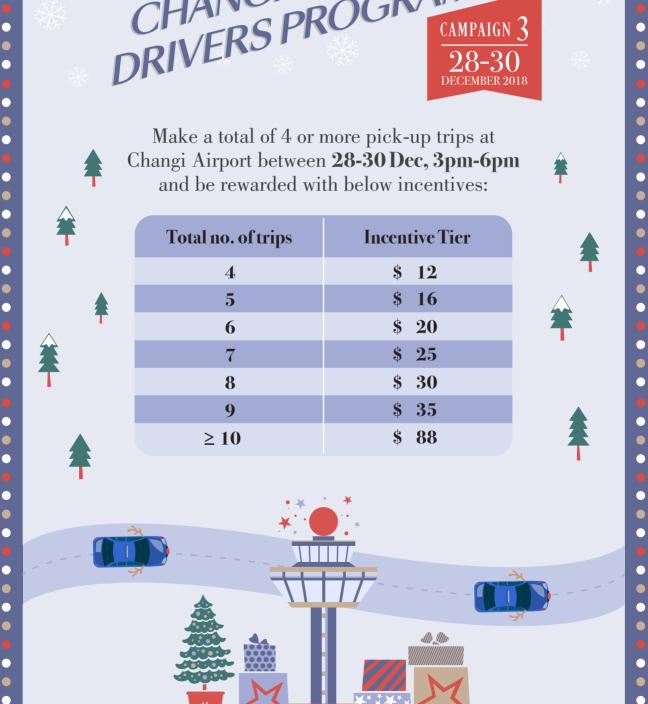

• • • •

•

• • • • •









•

0

•

•

•

•

Make a total of 6 or more pick-up trips at Changi Airport between **21-25 Dec**, **3pm-6pm** and be rewarded with below incentives:

•

•

•

| Total no. of trips | Incentive Tier |  |
|--------------------|----------------|--|
| 6                  | \$ 18          |  |
| 7                  | \$ 22          |  |
| 8                  | \$ 26          |  |
| 9                  | \$ 30          |  |
| 10                 | \$ 34          |  |
| 11                 | \$ 38          |  |
| 12                 | \$ 42          |  |
| 13                 | \$ 46          |  |
| 14                 | \$ 50          |  |
| 15                 | \$ 54          |  |
| ≥ 16               | \$ 128         |  |





•





≥ 10



88



•

•

•

•

•

• • • • •

•

•

•

•

•

Make a total of 5 or more pick-up trips at Changi Airport between **31 Dec 3pm-8pm**, and **1-2 Jan 3pm-6pm**, and be rewarded with below incentives:

|   | Total no. of trips | Incen | ntive Tier |
|---|--------------------|-------|------------|
|   | 5                  | \$    | 25         |
|   | 6                  | \$    | 30         |
|   | 7                  | \$    | 35         |
|   | 8                  | \$    | 40         |
|   | 9                  | \$    | 45         |
|   | 10                 | \$    | 50         |
|   | 11                 | \$    | 55         |
|   | 12                 | \$    | 60         |
|   | 13                 | \$    | 65         |
|   | 14                 | \$    | 70         |
|   | 15