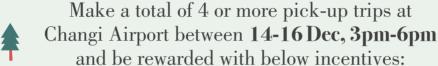

• • • •

•

• • • • •









•

0

•

•

•

•

Make a total of 6 or more pick-up trips at Changi Airport between **21-25 Dec**, **3pm-6pm** and be rewarded with below incentives:

•

•

•

| Total no. of trips | Incentive Tier |  |
|--------------------|----------------|--|
| 6                  | \$ 18          |  |
| 7                  | \$ 22          |  |
| 8                  | \$ 26          |  |
| 9                  | \$ 30          |  |
| 10                 | \$ 34          |  |
| 11                 | \$ 38          |  |
| 12                 | \$ 42          |  |
| 13                 | \$ 46          |  |
| 14                 | \$ 50          |  |
| 15                 | \$ 54          |  |
| ≥ 16               | \$ 128         |  |





•





≥ 10



88



•

•

•

•

•

•