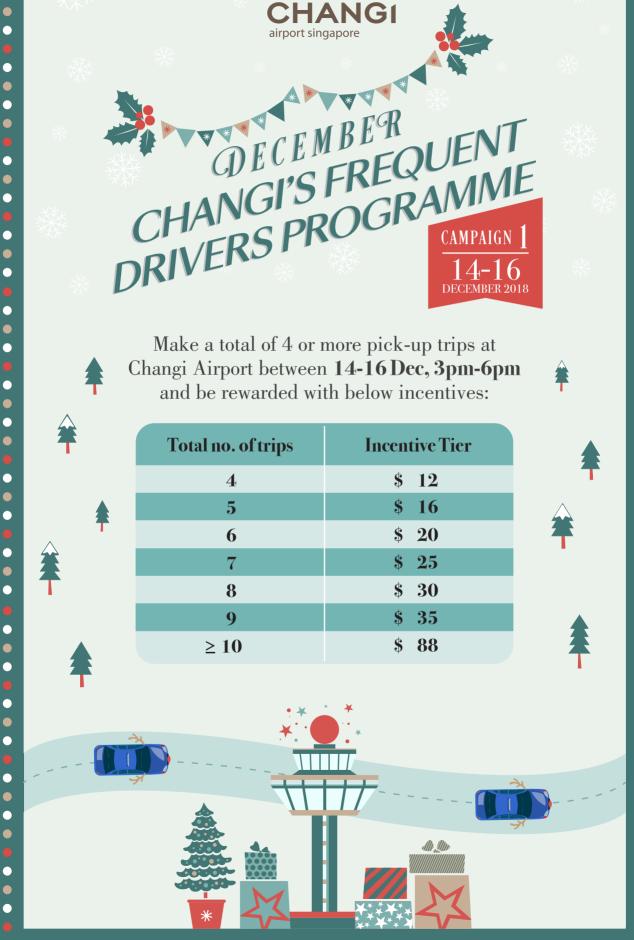

• • • •

•

• • • • •









•

0

•

•

•

•

Make a total of 6 or more pick-up trips at Changi Airport between **21-25 Dec**, **3pm-6pm** and be rewarded with below incentives:

•

•

•

| Total no. of trips | Incentive Tier |  |
|--------------------|----------------|--|
| 6                  | \$ 18          |  |
| 7                  | \$ 22          |  |
| 8                  | \$ 26          |  |
| 9                  | \$ 30          |  |
| 10                 | \$ 34          |  |
| 11                 | \$ 38          |  |
| 12                 | \$ 42          |  |
| 13                 | \$ 46          |  |
| 14                 | \$ 50          |  |
| 15                 | \$ 54          |  |
| ≥ 16               | \$ 128         |  |





•





≥ 10



88



•

•

•

•

•

• • • • •

•

•

•

•

•

Make a tot