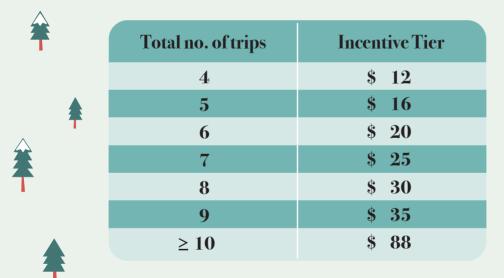

• • • •

•

• • • • •









•

0

•

•

•

•

Make a total of 6 or more pick-up trips at Changi Airport between **21-25 Dec**, **3pm-6pm** and be rewarded with below incentives:

•

•

•

| Total no. of trips | Incentive Tier |  |
|--------------------|----------------|--|
| 6                  | \$ 18          |  |
| 7                  | \$ 22          |  |
| 8                  | \$ 26          |  |
| 9                  | \$ 30          |  |
| 10                 | \$ 34          |  |
| 11                 | \$ 38          |  |
| 12                 | \$ 42          |  |
| 13                 | \$ 46          |  |
| 14                 | \$ 50          |  |
| 15                 | \$ 54          |  |
| ≥ 16               | \$ 128         |  |





•





≥ 10



88



•

•

•

•

•

• • •