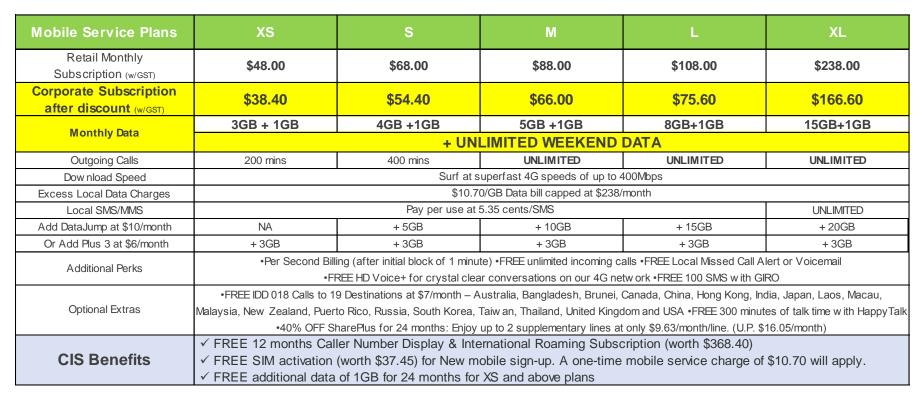

## STARHUB MOBILE CORPORATE INDIVIDUAL SCHEME for Employees and Drivers of ComfortDelGro

Show your Staff Pass & Enjoy Up to 30% on Monthly Subscription

FREE 12 months Caller Number Display and International Roaming

worth \$368.40!

Enjoy Promotions as well as **Exclusive Privileges** 

Sign-up available at over **30** Supporting Outlets or visit our CIS Online Store

Subject to stocks availability

## Why StarHub Mobile?

Enjoy StarHub mobile features:

- ✓ Superfast 4GHD netw ork
- ✓ Crystal-clear voice quality with HD Voice+
- ✓ Prepaid to Postpaid mobile number porting
- ✓ Add up to 20GB data to your 4G plan

✓ Hub Club Privileges

## For the latest promotions, please contact <u>serenelee@starhub.com</u> or <u>business CIS@starhub.com</u> or visit our CIS Online Store

Terms & Conditions apply. Promotions are valid till such date as StarHub may determine. Please note all data upsize are mutually exclusive and cannot be stacked .