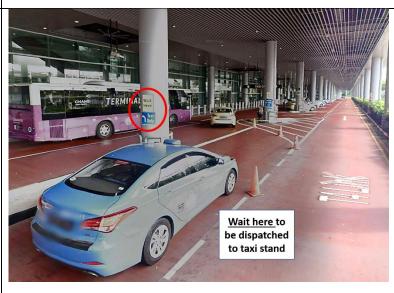

## **Directions (via ECP)**

3 **Keep left** and follow signs to Taxi Stand

4 Continue straight and enter taxi lane towards Taxi Stand / Taxi Holding Area

5 Turn right to enter Taxi
Holding Area

6 **Wait here** to be dispatched to Taxi Stand

4 **Keep left on T4 Way** and continue towards Taxi Stand

4 Continue straight and enter taxi lane towards Taxi Stand / Taxi Holding Area

5 Turn right to enter Taxi
Holding Area

6 **Wait here** to be dispatched to Taxi Stand