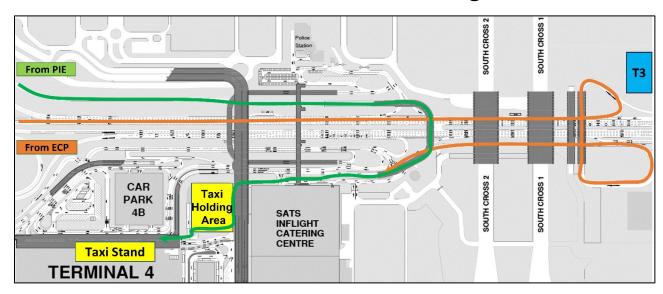

## Directional Guide to **Terminal 4 Taxi Stand / Taxi Holding Area**

## **Directions (via ECP)**

3 **Keep left** and follow signs to Taxi Stand

4 Continue straight and enter taxi lane towards Taxi Stand / Taxi Holding Area

5 Turn right to enter Taxi
Holding Area

6 **Wait here** to be dispatched to Taxi Stand

## **Directions (via PIE)**

Directions (via PIE) **Photos** Along PIE, go straight towards Airport
Boulevard and follow 1 signs to T4 T4, City From PIE, go straight and follow signs to T4 **Keep left** and follow signs to T4 2