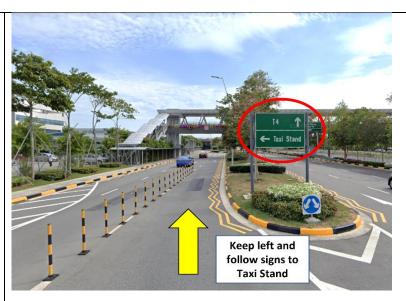

## **Directions (via ECP)**

3 **Keep left** and follow signs to Taxi Stand

4 Continue straight and enter taxi lane towards Taxi Stand / Taxi Holding Area

5 Turn right to enter Taxi
Holding Area

6 **Wait here** to be dispatched to Taxi Stand

4 **Keep left on T4 Way** and continue towards Taxi Stand

4 Continue straight and enter taxi lane towards Taxi Stand / Taxi Holding Area

5 Turn right to enter Taxi
Holding Area

6 **Wait here** to be dispatched to Taxi Stand