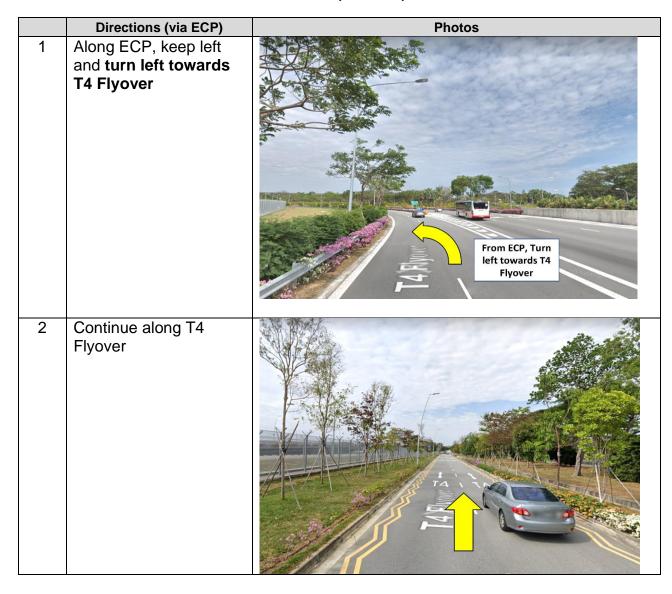

## **Directions (via ECP)**

3 **Keep left** and follow signs to Taxi Stand

4 Continue straight and enter taxi lane towards Taxi Stand / Taxi Holding Area

5 Turn right to enter Taxi
Holding Area

6 **Wait here** to be dispatched to Taxi Stand