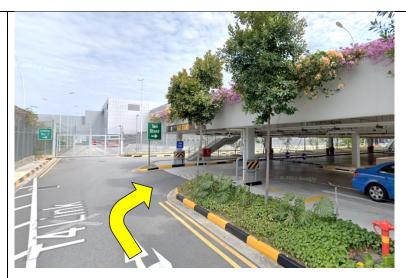

## **Directions (via ECP)**

3 **Keep left** and follow signs to Taxi Stand

4 Continue straight and enter taxi lane towards Taxi Stand / Taxi Holding Area

5 Turn right to enter Taxi
Holding Area

6 **Wait here** to be dispatched to Taxi Stand

4 **Keep left on T4 Way** and continue towards Taxi Stand

4 Continue straight and enter taxi lane towards Taxi Stand / Taxi Holding Area

5 Turn right to enter Taxi
Holding Area

6 **Wait here** to be dispatched to Taxi Stand