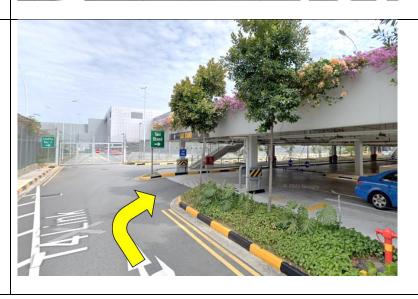

4 **Keep left on T4 Way** and continue towards Taxi Stand

4 Continue straight and enter taxi lane towards Taxi Stand / Taxi Holding Area

5 Turn right to enter Taxi
Holding Area

6 **Wait here** to be dispatched to Taxi Stand