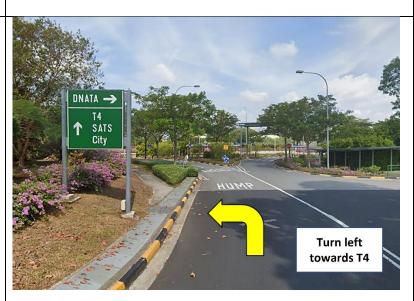

4 **Keep left on T4 Way** and continue towards Taxi Stand

4 Continue straight and enter taxi lane towards Taxi Stand / Taxi Holding Area

5 Turn right to enter Taxi
Holding Area

6 **Wait here** to be dispatched to Taxi Stand