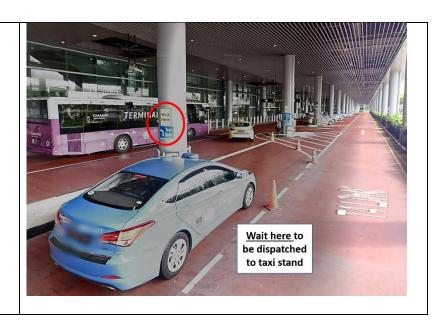

## **Directions (via ECP)**

3 **Keep left** and follow signs to Taxi Stand

4 Continue straight and enter taxi lane towards Taxi Stand / Taxi Holding Area

5 Turn right to enter Taxi
Holding Area

6 **Wait here** to be dispatched to Taxi Stand