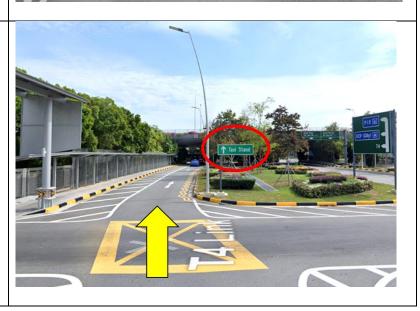

## **Directions (via ECP)**

3 **Keep left** and follow signs to Taxi Stand

4 Continue straight and enter taxi lane towards Taxi Stand / Taxi Holding Area

5 Turn right to enter Taxi
Holding Area

6 **Wait here** to be dispatched to Taxi Stand

4 **Keep left on T4 Way** and continue towards Taxi Stand

4 Continue straight and enter taxi lane towards Taxi Stand / Taxi Holding Area

5 Turn right to enter Taxi
Holding Area

6 **Wait here** to be dispatched to Taxi Stand