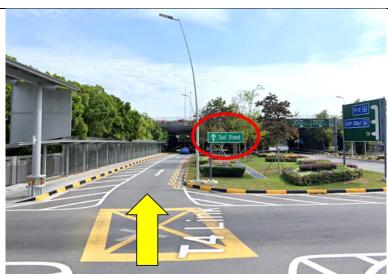

## **Directions (via ECP)**

3 **Keep left** and follow signs to Taxi Stand

4 Continue straight and enter taxi lane towards Taxi Stand / Taxi Holding Area

5 Turn right to enter Taxi
Holding Area

6 **Wait here** to be dispatched to Taxi Stand

4 **Keep left on T4 Way** and continue towards Taxi Stand

4 Continue straight and enter taxi lane towards Taxi Stand / Taxi Holding Area

5 Turn right to enter Taxi
Holding Area

6 **Wait here** to be dispatched to Taxi Stand