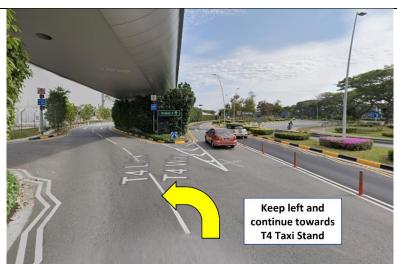

## **Directions (via ECP)**

3 **Keep left** and follow signs to Taxi Stand

4 Continue straight and enter taxi lane towards Taxi Stand / Taxi Holding Area

5 Turn right to enter Taxi
Holding Area

6 **Wait here** to be dispatched to Taxi Stand

4 **Keep left on T4 Way** and continue towards Taxi Stand

4 Continue straight and enter taxi lane towards Taxi Stand / Taxi Holding Area

5 Turn right to enter Taxi
Holding Area

6 **Wait here** to be dispatched to Taxi Stand