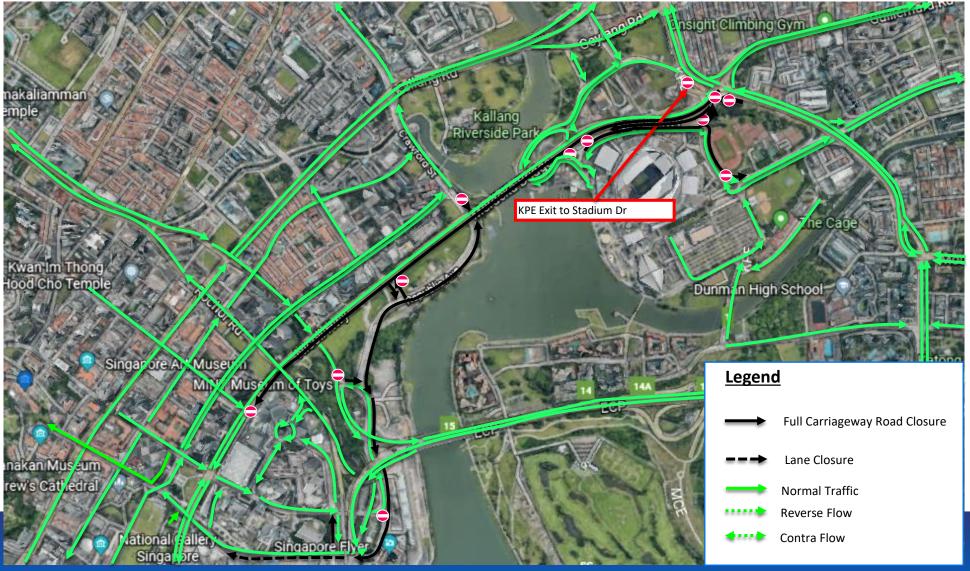

### **Key Road Closure:**

Republic Ave/ Blvd
Nicoll Hwy (West Bound)
Stadium Dr
Raffles Ave (Lane Closure)
Bayfront Ave
Temasek Ave (South Bound)

#### **Road Closure:**

- 1. Nicoll Hwy towards City
  - The carriageway of Nicoll Hwy in the direction of Middle Road (between Nicoll Hwy x Mountbatten Rd & Nicoll Hwy x Middle Rd)
  - Slip Road leading from Mountbatten Rd into Nicoll Hwy
- 2. Stadium Dr
  - Stadium Dr Slip Rd leading from Roundabout 2 into Nicoll Hwy
  - Stadium Dr Slip Rd leading from Roundabout 1 into Nicoll Hwy
  - Slip Rd leading from Stadium Dr into Stadium Blvd
  - The carriage way of Stadium Dr in the direction from Roundabout 1 to Roundabout
  - The carriage way of Stadium Dr in the direction from Roundabout 2 to Roundabout
  - The carriageway of KPE tunnel Exit in the direction of KPE tunnel Exit to Nicoll Hwy & Stadium Dr
  - The carriageway of Sims Way Exit in the direction of Sims Way Exit to Stadium Dr

#### **Road Closure:**

- 1. Nicoll Hwy towards City
  - The carriageway of Nicoll Hwy in the direction of Esplanade Dr (between Nicoll Hwy x Mountbatten Rd & Nicoll Hwy x Raffles Ave)
  - Middle Rd x Nicoll Hwy (Only Left turn towards Stadium)
- Mountbatten Rd
  - Slip Road from Mountbatten Rd to Nicoll Hwy
  - Slip Road from Stadium Blvd to Mountbatten Rd
  - 2 Left Lanes Closure in the direction of Sims Way (between Mountbatten Rd x Stadium Blvd & Mountbatten Rd x Nicoll Hwy)
- 3. Stadium Dr & Blvd
  - Stadium Dr Slip Rd from Roundabout 2 to Nicoll Hwy
  - Stadium Dr Slip Rd from Roundabout 1 to Nicoll Hwy
  - KPE tunnel Exit to Nicoll Hwy & Stadium Dr
  - The carriageway of Stadium Blvd in the direction of Mountbatten Rd
- Bras Basah Rd
  - Brash Basah Rd x Nicoll Hwy (Right turn into Nicoll Hwy & straight towards Raffles Blvd)