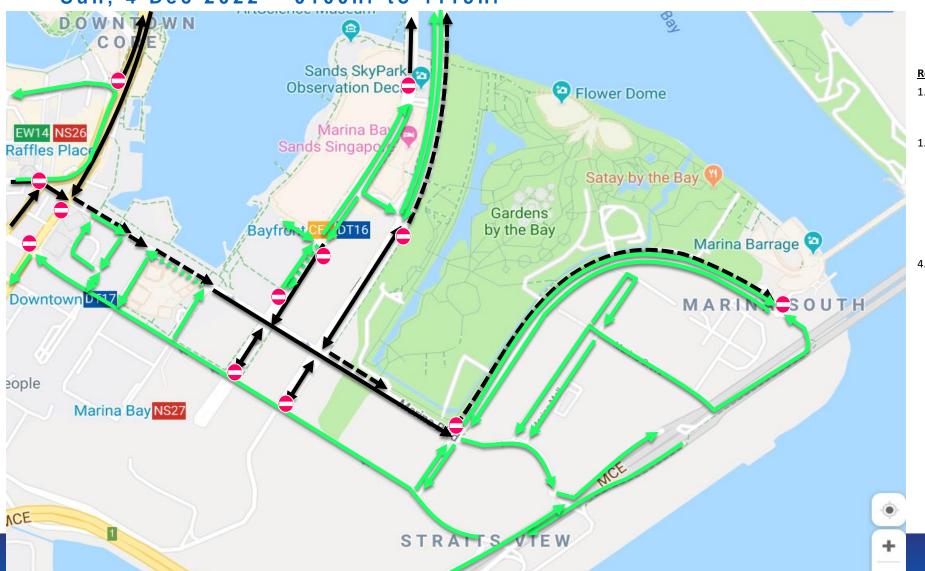

### SECTOR C - MARATHON

Facilitation Plan for Bay East & East Coast Park Area: Sun, 4 Dec 2022 - 0100hr to 1330hr

### **Key Road Closure:**

Republic Ave/ Blvd Nicoll Hwy (West Bound) Stadium Dr Raffles Ave (Lane Closure) **Bayfront Ave** Esplanade Dr Collyer Quay Cecil St Anson Rd Keppel Viaduct Marina Blvd Marina Gardens Dr Marina East Dr Fort Rd Junction East Coast Park Service Rd

- Key Running Route/ Area:
  - ✓ Promenade Area
  - ✓ Stadium Area
  - ✓ CBD & Keppel Road
  - ✓ Gardens by the Bay
  - ✓ Gardens East & ECP
- Removal of West Coast Highway & Extension at ECP
- Half Marathon U-turn point shift to GBTB Main CP Entrance
- Expected event closure duration from 0000hrs to 1430hrs (Overall)