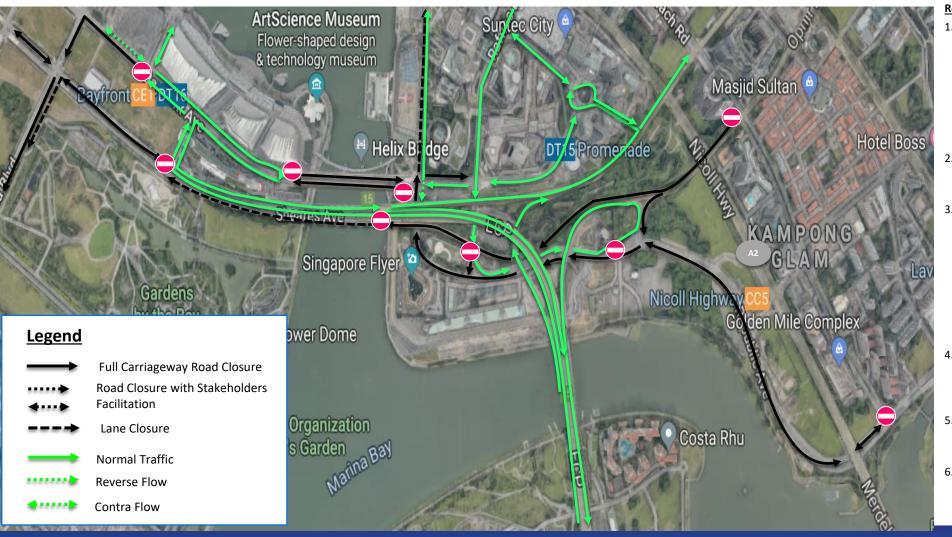

### SECTOR D1 - MARATHON & HM

Facilitation Plan for Bayfront Ave, Republic Blvd & Raffles Ave Area: Sun, 4 Dec 2022 - 0000hr to 1430hr

#### **Road Closure:**

- Raffles Ave
  - 3 Left Lanes Closure Between Temasek Ave x Raffles Ave & Esplanade Dr x Nicoll Hwy
  - Reverse Flow –between Temasek Ave x Raffles Ave & Flyer CP entrance
  - The carriageway of Raffles Ave in the direction of Raffles Ave x Bayfront Ave (between Raffles Blvd x Raffles Ave & Raffles Ave x Temasek Ave)

#### 2. Temasek Ave

• The carriageway in the direction of Raffles Blvd (between Raffles Blvd & Raffles Ave)

#### 3. Republic Blvd

- The carriageway in the direction of Raffles Ave (between Raffles Ave x Republic Blvd & Republic Blvd x Republic Ave)
- The carriageway in the direction of Republic Ave (between Republic Blvd x Ophir Rd & Republic Blvd x Republic Ave)
- 1 Right Lane Closure in the direction of Republic Ave (between Raffles Blvd x Republic Blvd & Lamp Post 10)

#### 4. Raffles Blvd

 2 Right Lane Closure – in the direction of Raffles Ave (between Temasek Ave at Lamp Post 18 x Raffles Blvd at Lamp Post 24F)

#### 5. Bayfront Ave

 Both carriageway between Raffles Avenue & U-Turn Point at Lamp Post 33F

#### 6. Republic Ave

Both carriageway between Crawford Street x Beach Rd
 Republic Ave x Republic Blvd