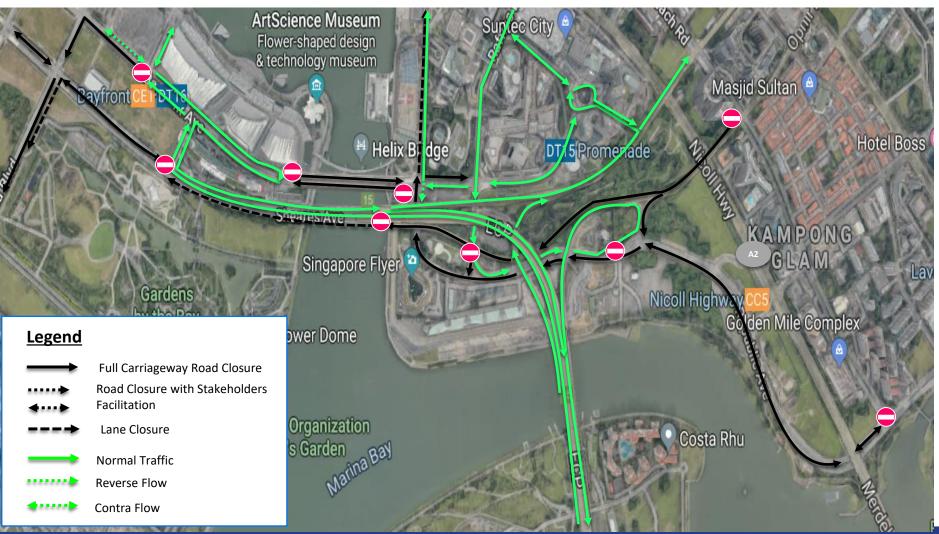

### SECTOR D2 - MARATHON & HM

Facilitation Plan for Sheares Ave & Ophir Rd Area: Sun, 4 Dec 2022 - 0000hr to 1430hr

#### **Road Closure:**

- 1. Sheares Avenue
  - The carriageway Between Central Boulevard & Sheares Link
  - 2 Right Lanes Closure The carriageway of Sheares Avenue in the direction of Central Boulevard (between Sheares Link & Slip Road leading from Ophir Road into Sheares Ave / Lamp Post K53F)

#### 2. Ophir Rd

- Slip Road leading from Ophir Road into Sheares Ave (Lamp Post K53F)
- Ophir Road In the direction of Sheares Ave (between Beach Road & Republic Boulevard)

#### 2. Marina Blvd

 2 Left Lanes Closure – between Sheares Ave & Bayfront Plaza Carpark Entrance