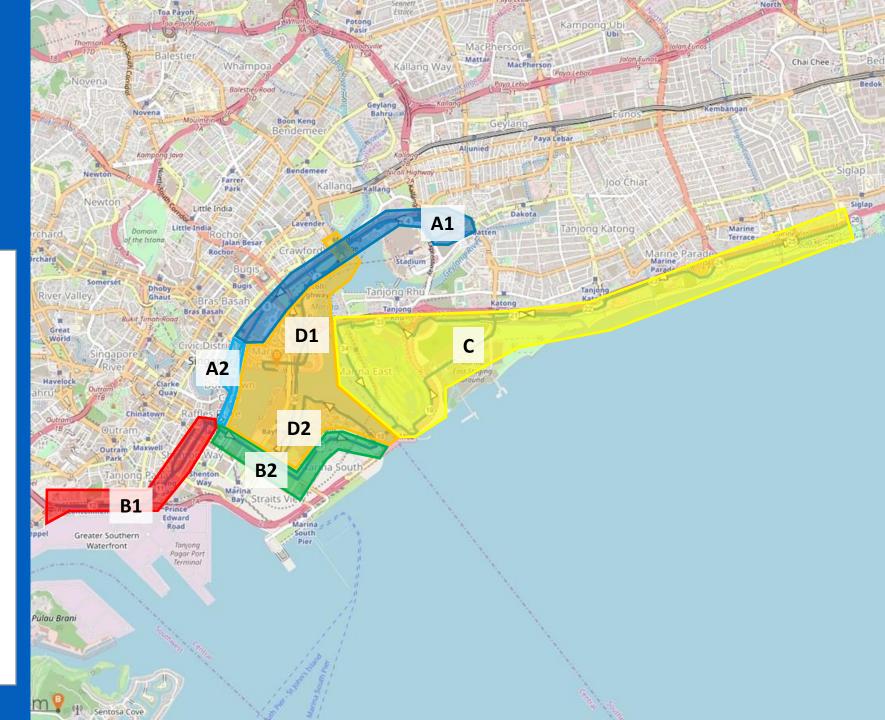

### MARATHON/ HALF MARATHON 4<sup>TH</sup> DEC 2022, SUN

TRAFFIC SECTORS

A1 From 0100 hr to 0945 hr

A2 From 0100 hr to 1100 hr

B1 From 0100 hr to 1100 hr

B2 From 0100 hr to 1115 hr

C From 0100 hr to 1330 hr

D1 From 0000 hr to 1430 hr

D2 From 0000 hr to 1430 hr

### **SECTOR A1 - ROAD CLOSURE PLAN** Facilitation Plan for Nicoll Hwy & Stadium Area:

Sun, 4 Dec 2022 - 0100hr to 0945hr

### SECTOR A2 - ROAD CLOSURE PLAN

Facilitation Plan for Padang/ Fullerton Area: Sun, 4 Dec 2022 - 0100hr to 1100hr

### SECTOR B1 - MARATHON & HM

Facilitation Plan for Cecil/ Robinson & Keppel Area: Sun, 4 Dec 2022 - 0100hr to 1100hr

### SECTOR B2 - MARATHON & HM

Facilitation Plan for Marina Blvd, Central Blvd & Marina Gardens Dr Area:

Sun, 4 Dec 2022 - 0100hr to 1115hr

### SECTOR C - MARATHON

Facilitation Plan for Bay East & East Coast Park Area: Sun, 4 Dec 2022 - 0100hr to 1330hr

### SECTOR D1 - MARATHON & HM

Facilitation Plan for Bayfront Ave, Republic Blvd & Raffles Ave Area: Sun, 4 Dec 2022 - 0000hr to 1430hr

### SECTOR D2 - MARATHON & HM

Facilitation Plan for Sheares Ave & Ophir Rd Area: Sun, 4 Dec 2022 - 0000hr to 1430hr