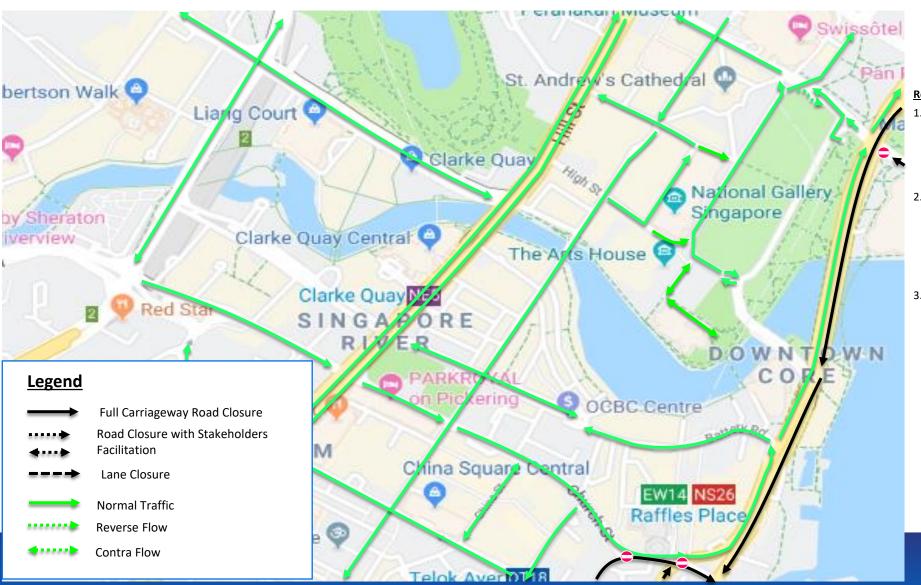

### SECTOR A2 - ROAD CLOSURE PLAN

Facilitation Plan for Padang/ Fullerton Area: Sun, 4 Dec 2022 - 0100hr to 1100hr

#### **Road Closure:**

- Esplanade Drive
  - The carriageway of Esplanade Dr in the direction of Fullerton Rd (between Esplanade Dr x Raffles Ave & Esplanade Dr x Fullerton Rd)
- 2. Fullerton Rd
  - The carriageway of Fullerton Rd in the direction of Collyer Quay (between Esplanade Dr & Collyer Quay) (2 left lane facilitation between One Fullerton Carpark exit to Fullerton Bay Hotel Drop-off Exit)
- 3. Collyer Quay
  - The carriageway of Collyer Quay in the direction of Marina Blvd (between Collyer Quay x Fullerton Rd & Finlayson Green)

### SECTOR B1 - MARATHON & HM

Facilitation Plan for Cecil/ Robinson & Keppel Area: Sun, 4 Dec 2022 - 0100hr to 1100hr

#### **Road Closure:**

- Finlayson Green
- Cecil St
- 3. Robinson Rd
- Raffles Quay (between Finlayson Green x Collyer Quay & Raffles Quay x Cross St)
- Market St (between Cecil St & Cross St x Robinson Rd)
- 6. Telegraph St
- Cross St (between Raffles Quay x Central Blvd & Telok Ayer St x Cross St)
- Boon Tat St (between Raffles Quay x Commerce St & Telok Ayer St x Boon Tat St)
- McCallum St (between Stanley St & Shenton Way)
- The carriageway of Maxwell Rd in the direction of Straits Boulevard (between Maxwell Rd x Cecil St & Maxwell Rd x Maxwell Link)
- 11. Anson Rd
- 12. Choon Guan St (between Anson Rd / Cecil St & Lamp post 3)
- 13. Gopeng St (between Anson Rd & Lamp post 8)
- 14. Parsi Rd (between Anson Rd & Lamp post 2)
- 15. Enggor St (between Anson Rd & Lamp post 2)
- 16. Palmer Rd (between Anson Rd & Lamp post 2)
- 17. Bernam St (between Anson Rd & Lamp post 3)
- 18. Tanjong Pagar (between Keppel Rd & Lim Teck Kim Rd x Bernam St)
- Keppel Road (between Keppel Rd x Anson Rd & Keppel Rd x West Coast Hwy/ AYE)