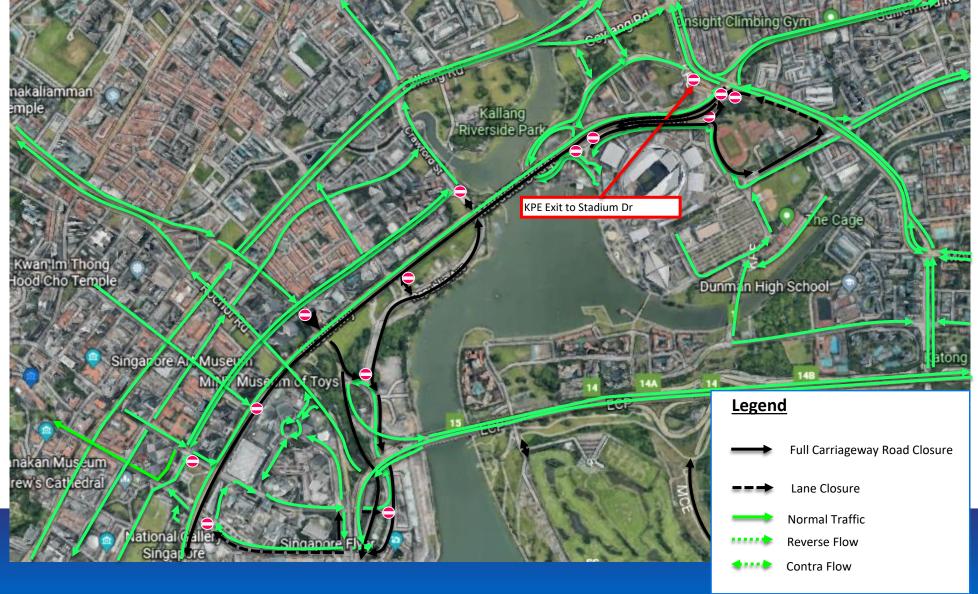

### SECTOR A - ROAD CLOSURE PLAN Facilitation Plan Along Nicoll Hwy:

Sat, 3 Dec 2022 - 0300hr to 1030hr

#### **Road Closure:**

- 1. Nicoll Hwy towards City
  - The carriageway of Nicoll Hwy in the direction of Middle Road (between Nicoll Hwy x Mountbatten Rd & Nicoll Hwy x Middle Rd)
  - Slip Road leading from Mountbatten Rd into Nicoll Hwy
- 2. Stadium Dr
  - Stadium Dr Slip Rd leading from Roundabout 2 into Nicoll Hwy
  - Stadium Dr Slip Rd leading from Roundabout 1 into Nicoll Hwy
  - Slip Rd leading from Stadium Dr into Stadium Blvd
  - The carriage way of Stadium Dr in the direction from Roundabout 1 to Roundabout
  - The carriage way of Stadium Dr in the direction from Roundabout 2 to Roundabout
  - The carriageway of KPE tunnel Exit in the direction of KPE tunnel Exit to Nicoll Hwy & Stadium Dr
  - The carriageway of Sims Way Exit in the direction of Sims Way Exit to Stadium Dr