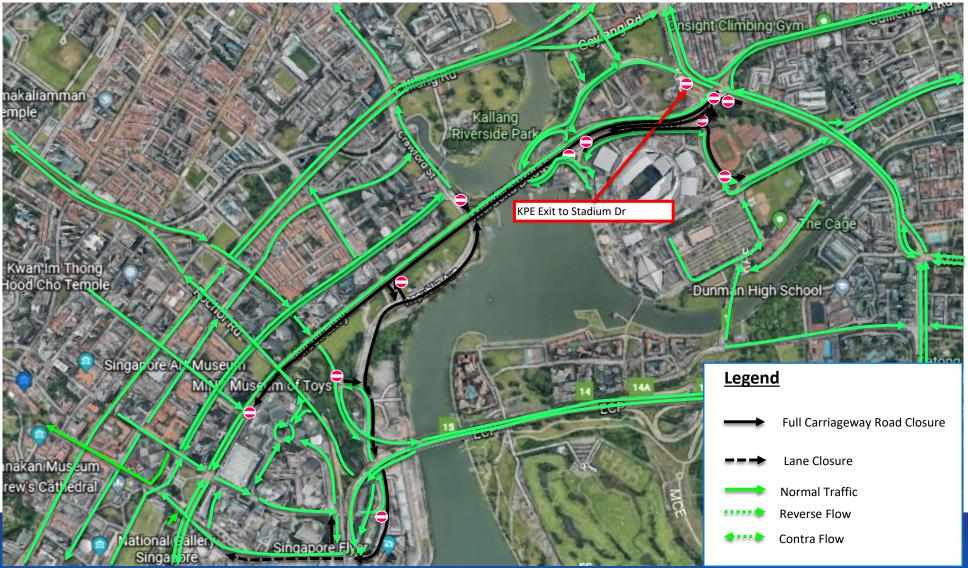

### **Key Road Closure:**

Republic Ave/ Blvd
Nicoll Hwy (West Bound)
Stadium Dr
Raffles Ave (Lane Closure)
Bayfront Ave
Temasek Ave (South Bound)

#### **Road Closure:**

- 1. Nicoll Hwy towards City
  - The carriageway of Nicoll Hwy in the direction of Middle Road (between Nicoll Hwy x Mountbatten Rd & Nicoll Hwy x Middle Rd)
  - Slip Road leading from Mountbatten Rd into Nicoll Hwy
- 2. Stadium Dr
  - Stadium Dr Slip Rd leading from Roundabout 2 into Nicoll Hwy
  - Stadium Dr Slip Rd leading from Roundabout 1 into Nicoll Hwy
  - Slip Rd leading from Stadium Dr into Stadium Blvd
  - The carriage way of Stadium Dr in the direction from Roundabout 1 to Roundabout
  - The carriage way of Stadium Dr in the direction from Roundabout 2 to Roundabout
  - The carriageway of KPE tunnel Exit in the direction of KPE tunnel Exit to Nicoll Hwy & Stadium Dr
  - The carriageway of Sims Way Exit in the direction of Sims Way Exit to Stadium Dr

#### **Road Closure:**

- 1. Nicoll Hwy towards City
  - The carriageway of Nicoll Hwy in the direction of Esplanade Dr (between Nicoll Hwy x Mountbatten Rd & Nicoll Hwy x Raffles Ave)
  - Middle Rd x Nicoll Hwy (Only Left turn towards Stadium)
- Mountbatten Rd
  - Slip Road from Mountbatten Rd to Nicoll Hwy
  - Slip Road from Stadium Blvd to Mountbatten Rd
  - 2 Left Lanes Closure in the direction of Sims Way (between Mountbatten Rd x Stadium Blvd & Mountbatten Rd x Nicoll Hwy)
- 3. Stadium Dr & Blvd
  - Stadium Dr Slip Rd from Roundabout 2 to Nicoll Hwy
  - Stadium Dr Slip Rd from Roundabout 1 to Nicoll Hwy
  - KPE tunnel Exit to Nicoll Hwy & Stadium Dr
  - The carriageway of Stadium Blvd in the direction of Mountbatten Rd
- Bras Basah Rd
  - Brash Basah Rd x Nicoll Hwy (Right turn into Nicoll Hwy & straight towards Raffles Blvd)