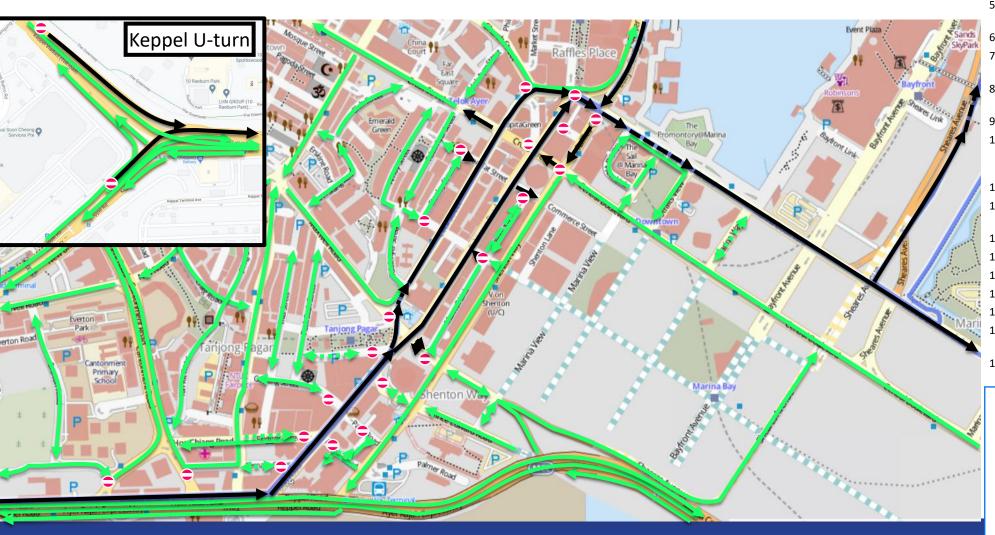

### **Marathon**

SUN, 4<sup>TH</sup> DEC 2022 MARATHON RACE MAP

### **Key Road Closure:**

Republic Ave/ Blvd
Nicoll Hwy (West Bound)
Stadium Dr
Raffles Ave (Lane Closure)
Bayfront Ave
Esplanade Dr
Collyer Quay
Cecil St
Anson Rd
Keppel Viaduct
Marina Blvd
Marina Gardens Dr
Sheares Ave

### SECTOR B1 - MARATHON & HM

Facilitation Plan for Cecil/ Robinson & Keppel Area: Sun, 4 Dec 2022 - 0100hr to 1100hr

#### **Road Closure:**

- Finlayson Green
- Cecil St
- 3. Robinson Rd
- Raffles Quay (between Finlayson Green x Collyer Quay & Raffles Quay x Cross St)
- Market St (between Cecil St & Cross St x Robinson Rd)
- 6. Telegraph St
- Cross St (between Raffles Quay x Central Blvd & Telok Ayer St x Cross St)
- Boon Tat St (between Raffles Quay x Commerce St & Telok Ayer St x Boon Tat St)
- McCallum St (between Stanley St & Shenton Way)
- The carriageway of Maxwell Rd in the direction of Straits Boulevard (between Maxwell Rd x Cecil St & Maxwell Rd x Maxwell Link)
- 11. Anson Rd
- 12. Choon Guan St (between Anson Rd / Cecil St & Lamp post 3)
- 13. Gopeng St (between Anson Rd & Lamp post 8)
- 14. Parsi Rd (between Anson Rd & Lamp post 2)
- 15. Enggor St (between Anson Rd & Lamp post 2)
- 16. Palmer Rd (between Anson Rd & Lamp post 2)
- 17. Bernam St (between Anson Rd & Lamp post 3)
- 18. Tanjong Pagar (between Keppel Rd & Lim Teck Kim Rd x Bernam St)
- Keppel Road (between Keppel Rd x Anson Rd & Keppel Rd x West Coast Hwy/ AYE)

### SECTOR B2 - MARATHON & HM

Facilitation Plan for Marina Blvd, Central Blvd & Marina Gardens Dr Area:

Sun, 4 Dec 2022 - 0100hr to 1115hr

#### **Road Closure:**

- 1. Marina Gardens Dr
  - 2 Left Lane Closure between Marina Blvd & Marina Barrage Carpark Entrance
- 1. Marina Boulevard
  - Between Collyer Quay & Marina Gardens Dr
  - Lane Closure between Marina View Link & Marina View
  - Lane Closure between Straits View and Marina View (Reverse Flow from Marina View to Straits View)
  - Lane Closure between Sheares Ave x Marina Boulevard & Lamp post 68F
- 4. Bayfront Ave (between Central Boulevard & Bayfront Link)
  - Bayfront Ave Between Bayfront Link and Open Air Carpark (Contra flow)