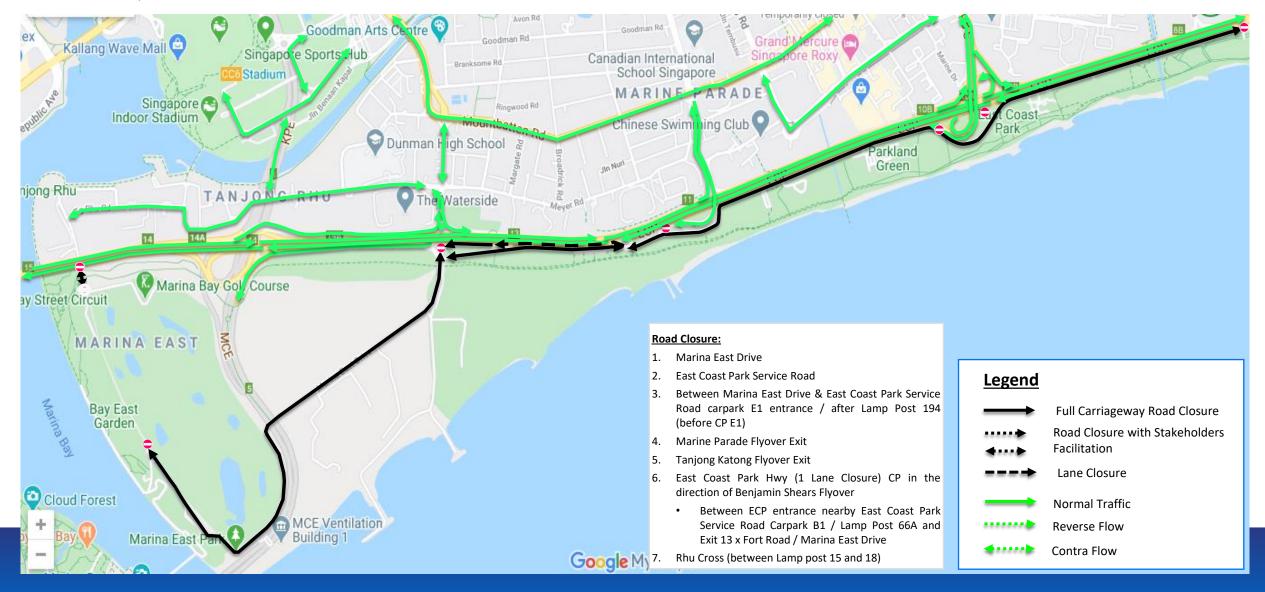

### SECTOR C - MARATHON

Facilitation Plan for Bay East & East Coast Park Area: Sun, 4 Dec 2022 - 0100hr to 1330hr