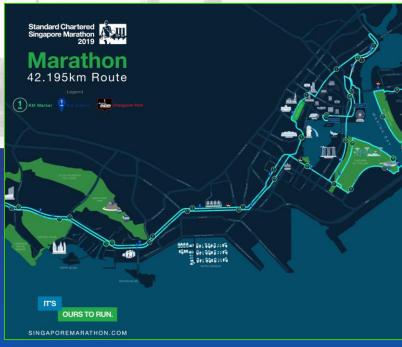

### **Marathon**

SUN, 4<sup>TH</sup> DEC 2022 MARATHON RACE MAP

### **Key Road Closure:**

Republic Ave/ Blvd
Nicoll Hwy (West Bound)
Stadium Dr
Raffles Ave (Lane Closure)
Bayfront Ave
Esplanade Dr
Collyer Quay
Cecil St
Anson Rd
Keppel Viaduct
Marina Blvd
Marina Gardens Dr
Sheares Ave