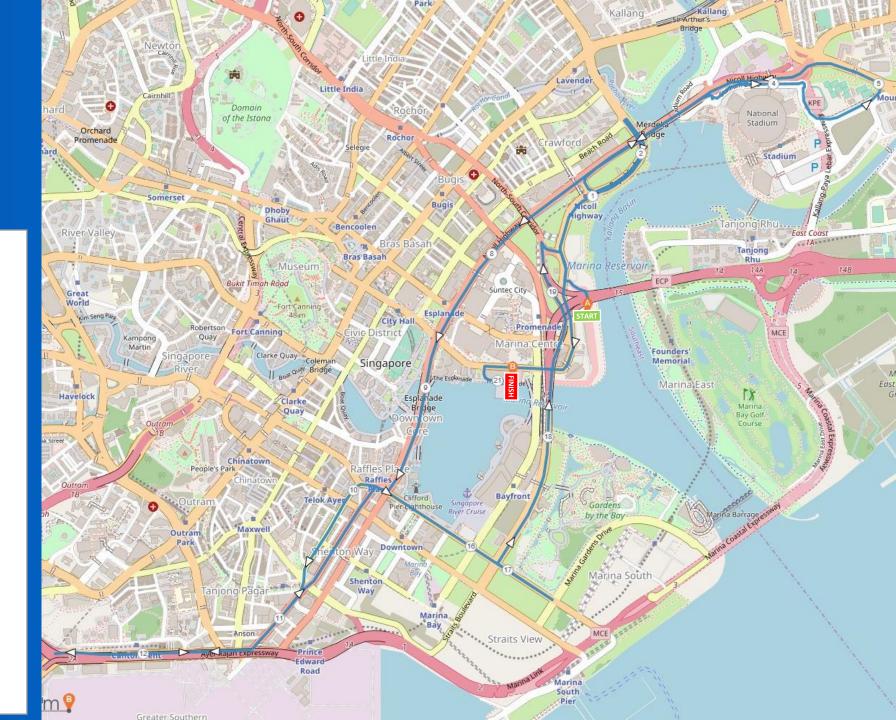

### **Marathon**

SUN, 4<sup>TH</sup> DEC 2022 MARATHON RACE MAP

### **Key Road Closure:**

Republic Ave/ Blvd
Nicoll Hwy (West Bound)
Stadium Dr
Raffles Ave (Lane Closure)
Bayfront Ave
Esplanade Dr
Collyer Quay
Cecil St
Anson Rd
Keppel Viaduct
Marina Blvd
Marina Gardens Dr
Sheares Ave