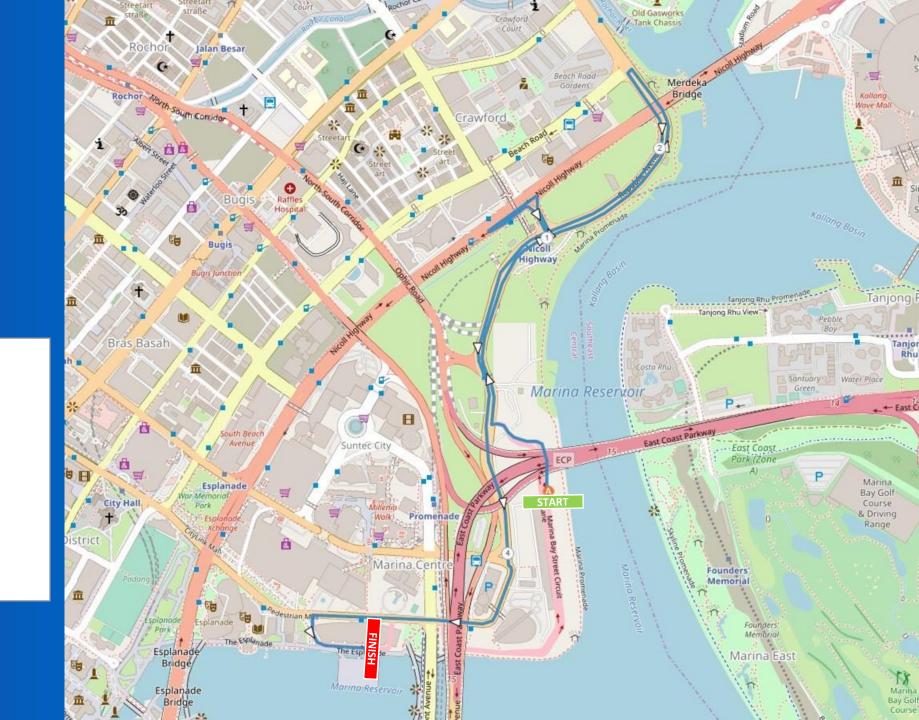

### 5KM

SAT, 3<sup>RD</sup> DEC 2022 5KM RACE MAP

### **Key Road Closure:**

Republic Ave/ Blvd Raffles Ave (Lane Closure) Bayfront Ave Temasek Ave (South Bound)

2022 10KM/ 5KM 3<sup>RD</sup> DEC 2022, SAT TRAFFIC SECTORS

A From 0300 hr to 1045 hr

B From 0000 hr to 1145 hr