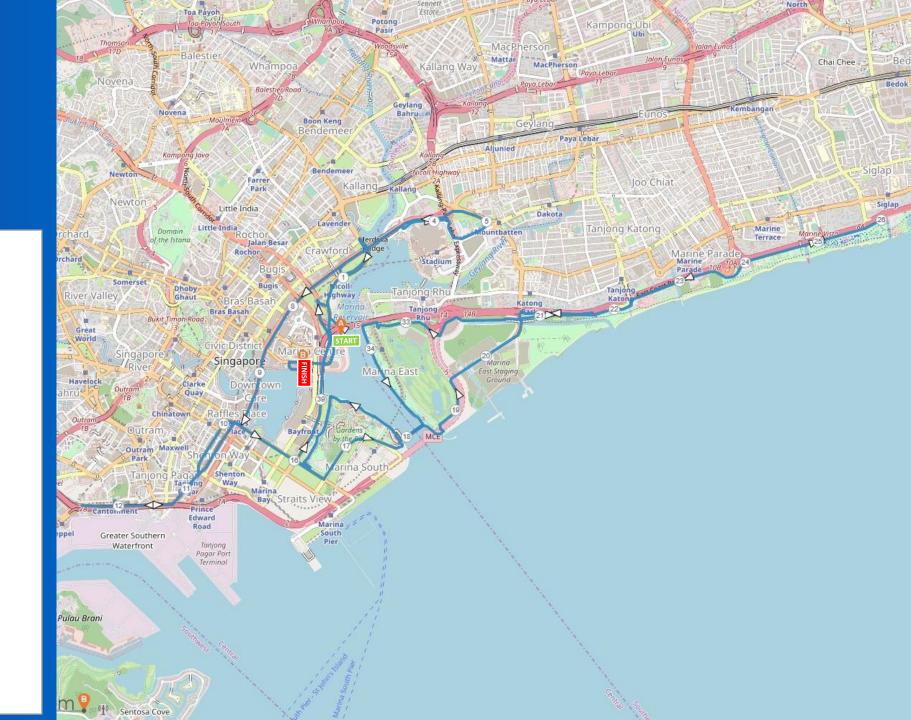

### **Marathon**

SUN, 4<sup>TH</sup> DEC 2022 MARATHON RACE MAP

### **Key Road Closure:**

Republic Ave/ Blvd
Nicoll Hwy (West Bound)
Stadium Dr
Raffles Ave (Lane Closure)
Bayfront Ave
Esplanade Dr
Collyer Quay
Cecil St
Anson Rd
Keppel Viaduct
Marina Blvd
Marina Gardens Dr
Sheares Ave

### **Half Marathon**

SUN, 4<sup>TH</sup> DEC 2022
HALF MARATHON RACE MAP

### **Key Road Closure:**

Republic Ave/ Blvd Nicoll Hwy (West Bound) Stadium Dr Raffles Ave (Lane Closure) **Bayfront Ave** Esplanade Dr Collyer Quay Cecil St Anson Rd Keppel Viaduct Marina Blvd Marina Gardens Dr Marina East Dr Fort Rd Junction East Coast Park Service Rd