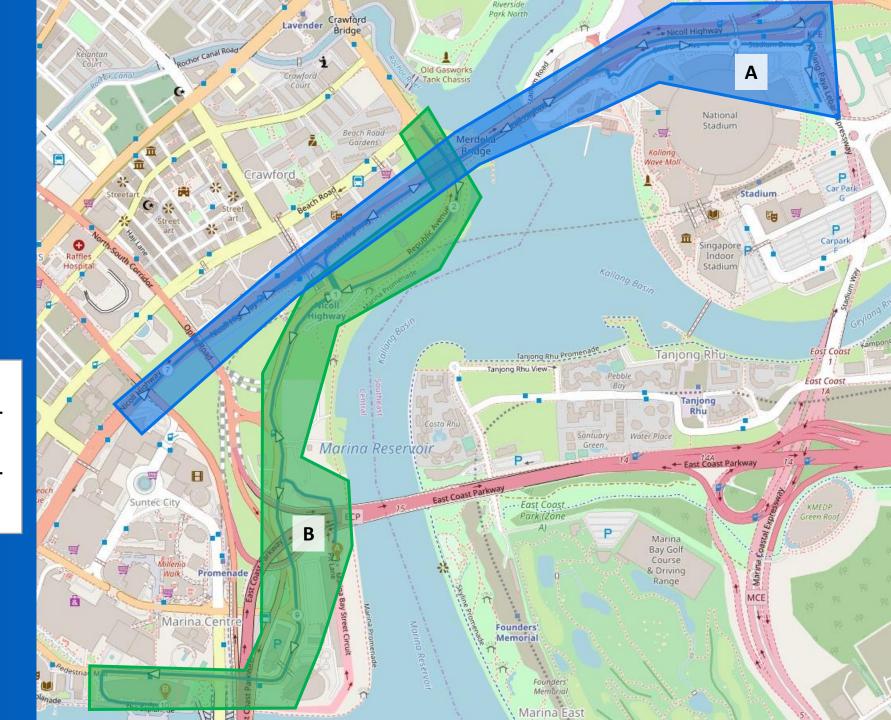

### **Key Road Closure:**

Republic Ave/ Blvd Raffles Ave (Lane Closure) Bayfront Ave Temasek Ave (South Bound)

2022 10KM/ 5KM 3<sup>RD</sup> DEC 2022, SAT TRAFFIC SECTORS

A From 0300 hr to 1045 hr

B From 0000 hr to 1145 hr

### SECTOR A - ROAD CLOSURE PLAN Facilitation Plan Along Nicoll Hwy:

Sat, 3 Dec 2022 - 0300hr to 1030hr

#### **Road Closure:**

- 1. Nicoll Hwy towards City
  - The carriageway of Nicoll Hwy in the direction of Middle Road (between Nicoll Hwy x Mountbatten Rd & Nicoll Hwy x Middle Rd)
  - Slip Road leading from Mountbatten Rd into Nicoll Hwy
- 2. Stadium Dr
  - Stadium Dr Slip Rd leading from Roundabout 2 into Nicoll Hwy
  - Stadium Dr Slip Rd leading from Roundabout 1 into Nicoll Hwy
  - Slip Rd leading from Stadium Dr into Stadium Blvd
  - The carriage way of Stadium Dr in the direction from Roundabout 1 to Roundabout
  - The carriage way of Stadium Dr in the direction from Roundabout 2 to Roundabout
  - The carriageway of KPE tunnel Exit in the direction of KPE tunnel Exit to Nicoll Hwy & Stadium Dr
  - The carriageway of Sims Way Exit in the direction of Sims Way Exit to Stadium Dr

### SECTOR B - ROAD CLOSURE PLAN Facilitation Plan Republic & Raffles Ave:

Sat, 3 Dec 2022 - 0000hr to 1145hr