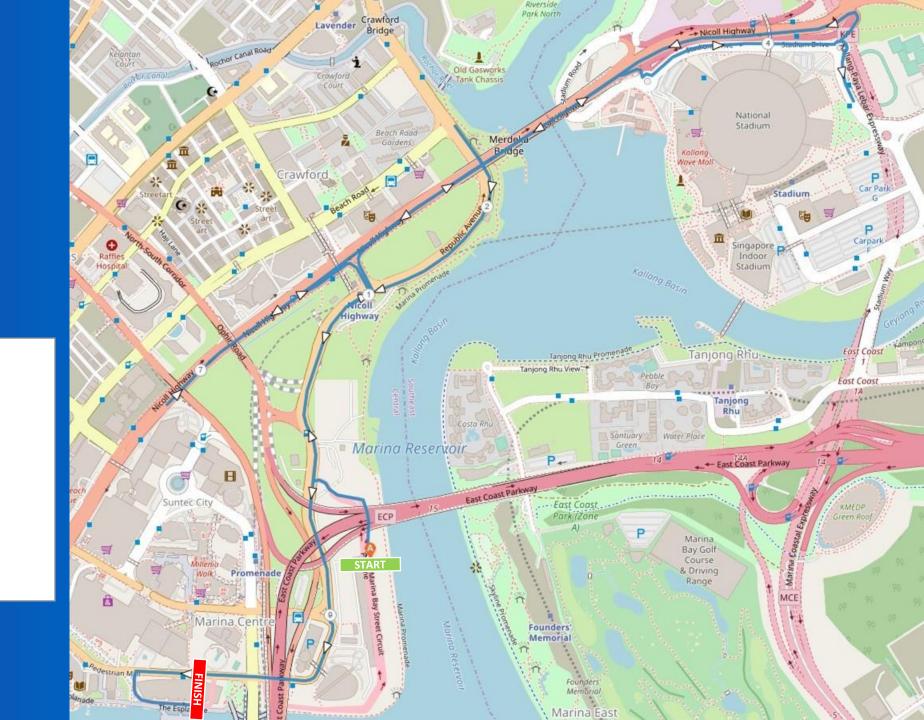

## 5KM & 10KM

Start Point: F1 Pit Building

✓ Tentative flag-off: 0630 hrs (10KM)

0830 hrs (5KM)

✓ Tentative cut-off: 1030hrs

Finish Point: The Float at Marina Bay

- Exit via Singapore Flyer Coach Bay
- Key Running Route/ Area:
  - ✓ Republic Boulevard & Ave
  - ✓ Nicoll Highway
  - ✓ Stadium Drive
  - ✓ Raffles Ave
- Similar running route as per SCSM 2019
- Expected event closure duration from 0000hrs to 1145hrs

### **10KM**

SAT, 3<sup>RD</sup> DEC 2022 10KM RACE MAP

### **Key Road Closure:**

Republic Ave/ Blvd
Nicoll Hwy (West Bound)
Stadium Dr
Raffles Ave (Lane Closure)
Bayfront Ave
Temasek Ave (South Bound)